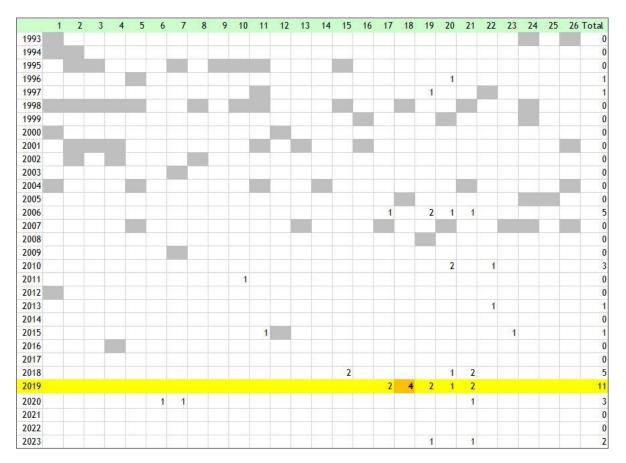

## **Brown Argus**

Transect weekly counts for the Stevenage and Knebworth area.



## Stevenage (South Fairlands Valley Park):

## **Knebworth Park:**

|      | 1 | 2 | 3 | 4 | 5 | 6 | 7 | 8 | 9 | 10 | 11 | 12 | 13 | 14 | 15 | 16 | 17 | 18 | 19 | 20 | 21 | 22 | 23 | 24 | 25 | 26 Total |
|------|---|---|---|---|---|---|---|---|---|----|----|----|----|----|----|----|----|----|----|----|----|----|----|----|----|----------|
| 1996 |   |   |   |   |   |   |   |   |   |    |    |    |    |    |    |    |    |    |    | 1  |    |    |    |    |    | 1        |
| 1997 |   |   |   |   |   |   |   |   |   |    |    |    |    |    |    |    |    |    |    |    |    |    |    |    |    | 0        |
| 1998 |   |   |   |   |   |   |   |   |   |    |    |    |    |    |    |    |    |    |    |    |    |    |    |    |    | 0        |
| 1999 |   |   |   |   |   |   |   |   |   |    |