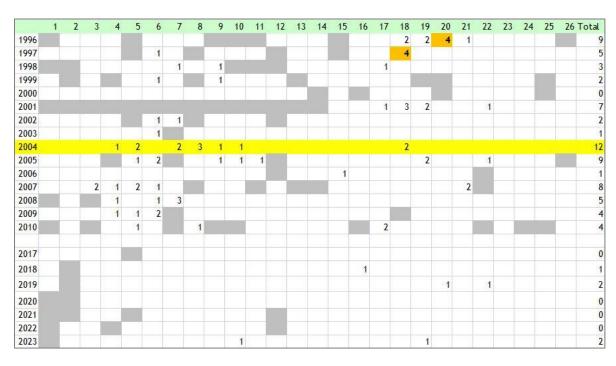

|   |    | 2    | 2    |     | 1 |   |    |    |    |    |    |    |      |     | 1  | 2  |    |      |    | 1   |    |    |    |     | 9       |
| 2020 |   |   | 1  | 1    |      |     |   |   |    |    |    |    |    |    | 1    | 1   | 1  | _  |    | 1    |    |     |    |    |    |     | 6       |
| 2021 |   |   | 20 | 5%   |      |     |   |   |    |    |    |    |    |    | 7.75 | 2.5 | ి  |    | 2  | - 32 |    |     |    |    |    |     | 2       |
| 2022 |   |   |    | 2    | 1    | 2   | 2 |   | 1  |    |    |    |    |    | 1    |     |    |    |    |      |    |     |    |    |    |     | 9       |
| 2023 |   |   |    | 2.50 | - 83 | 1   | 4 | 8 | 10 | 4  | 3  | 1  |    |    | 1    |     | 4  | 2  | 4  |      | 1  |     |    |    |    |     | 43      |

## **Knebworth Park:**



## **Knebworth Woods including Norton Green Common:**

|                              | 1 | 2 | 3 | 4 | 5 | 6 | 7 | 8 | 9 | 10 | 11 | 12 | 13 | 14 | 15 | 16 | 17 | 18 | 19 | 20 | 21 | 22 | 23 | 24 | 25 | 26 | Total |
|------------------------------|---|---|---|---|---|---|---|---|---|----|----|----|----|----|----|----|----|----|----|----|----|----|----|----|----|----|-------|
| 2017<br>2018<br>2019<br>2020 |   |   |   |   |   |   |   |   |   |    |    |    |    |    |    |    |    |    |    |    |    |    |    |    |    |    | 0     |
| 2018                         |   |   |   |   |   | 1 |   |   |   |    |    |    |    |    |    |    |    |    |    |    |    |    |    |    |    |    | 1     |
| 2019                         |   |   |   |   |   |   |   | 1 |   |    |    |    |    |    |