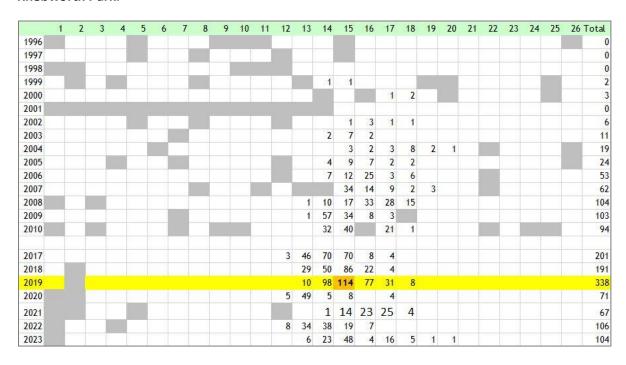

|    |    |    |    |    |    | 82      |
| 2019 |   |   |   |   |      |     |   |   |   |    |    |    | 28 | 42  | 79 | 11 | 10 |    |    |    |    |    |    |    |    |    | 170     |
| 2020 |   |   |   |   |      |     |   |   |   |    | 1  | 13 | 29 | 28  | 19 | 10 | 4  |    |    |    |    |    |    |    |    |    | 103     |
| 2021 |   |   |   |   |      |     |   |   |   |    |    | 1  | 3  | 26  | 47 | 60 | 20 | 6  |    |    |    |    |    |    |    |    | 157     |
| 2022 |   |   |   |   |      |     |   |   |   |    |    | 15 | 42 | 27  | 22 | 8  |    |    |    |    |    |    |    |    |    |    | 114     |
| 2023 |   |   |   |   |      |     |   |   |   |    |    | 1  | 29 | 29  | 80 | 14 | 9  | 4  | 1  |    |    |    |    |    |    |    | 162     |

## **Knebworth Park:**



## Knebworth Woods including Norton Green Common:

| - 1/5 | 1 | 2 | 3 | 4 | 5 | 6 | 7 | 8 | 9 | 10 | 11 | 12 | 13 | 14 | 15 | 16 | 17 | 18 | 19 | 20 | 21 | 22 | 23 | 24 | 25 | 26 | Total |
|-------|---|---|---|---|---|---|---|---|---|----|----|----|----|----|----|----|----|----|----|----|----|----|----|----|----|----|-------|
| 2017  |   |   |   |   |   |   |   |   |   |    |    |    | 12 | 5  | 22 | 5  |    |    |    |    |    |    |    |    |    |    | 44    |
| 2018  |   |   |   |   |   |   |   |   |   |    |    |    |    | 20 | 32 | 9  | 1  |    |    |    |    |    |    |    |    |    | 62    |
| 2019  |   |   |   |   |   |   |   |   |   |    |    |    |    | 5  | 86 | 45 | 27 | 8  |    |    |    |    |    |    |    |    | 171   |
| 2020  |   |   |   |   |   |   |   |   |   |    |