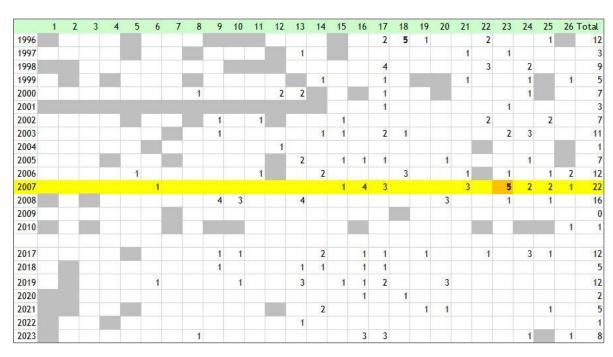

|   |      |     |   |   |   |   |    |    | 1   | 2   |      |    | 2  |    |    |    |    |      | 1     | 1  |    |    |    | 7       |
| 2020 |     |      |   |      |     |   |   |   |   | 1  |    |     |     |      |    | 1  |    |    |    |    |      | 1     |    |    |    |    | 3       |
| 2021 |     |      |   |      |     |   |   |   |   |    |    | 1   |     |      |    | 30 |    | 1  |    |    |      | 1/200 |    |    | 2  |    | 4       |
| 2022 |     |      |   |      |     |   |   |   |   |    |    |     |     | 1    |    |    | 1  |    |    |    |      |       |    |    |    |    |         |
| 2023 |     |      |   |      |     |   |   |   |   |    |    |     |     | 2,50 |    | 1  | 1  | 1  | 1  |    | 1    | 1     |    |    | 1  |    | 2       |

## **Knebworth Park:**



## Knebworth Woods including Norton Green Common:

|              | 1 | 2 | 3 | 4 | 5 | 6 | 7 | 8 | 9 | 10 | 11 | 12 | 13 | 14 | 15 | 16 | 17 | 18 | 19 | 20 | 21 | 22 | 23 | 24 | 25 | 26 | Total |
|--------------|---|---|---|---|---|---|---|---|---|----|----|----|----|----|----|----|----|----|----|----|----|----|----|----|----|----|-------|
| 2017<br>2018 |   |   |   |   |   |   |   |   |   |    | 1  |    |    |    | 3  |    |    | 3  | 3  | 1  | 2  | 1  |    |    | 1  |    | 15    |
| 2018         |   |   |   |   |   |   |   |   |   | 1  |    | 1  | 1  |    |    |    |    |    | 1  |    |    |    |    |    |    |    | 4     |
| 2019         |   |   |   |   |   |   |   |   |   | 1  |    | 1  | 2  | 1  | 2  |    | 1  |    |    |    |    |    |    |    |    | 1  | 9     |
| 2020         |