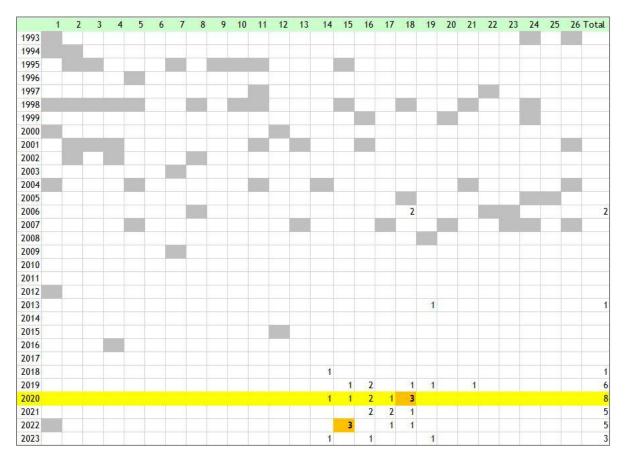

## Silver-washed Fritillary

Transect weekly counts for the Stevenage and Knebworth area.



## Stevenage (South Fairlands Valley Park):

## **Knebworth Park:**

|                      | 1 | 2 | 3 | 4 | 5 | 6 | 7 | 8 | 9 | 10 | 11 | 12 | 13 | 14 | 15 | 16 | 17 | 18 | 19 | 20 | 21 | 22 | 23 | 24 | 25 | 26 Total |
|----------------------|---|---|---|---|---|---|---|---|---|----|----|----|----|----|----|----|----|----|----|----|----|----|----|----|----|----------|
| 2017                 |   |   |   |   |   |   |   |   |   |    |    |    |    |    |    |    |    | 1  |    | 1  |    |    |    |    |    | 1        |
| 2018                 |   |   |   |   | 1 |   |   |   |   |    |    |    | 1  |    |    |    |    |    |    |    |    |    |    |    |    | 1        |
| 2017<br>2018<br>2019 |   |   |   |   |   |   |   |   |   |    |    |    |    |    |    | 1  | 1  |    | 1  |    |    |