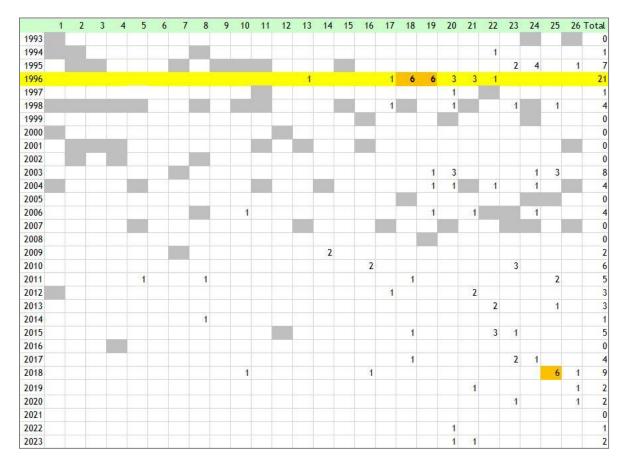

## **Knebworth Park:**

|      | 1 | 2 | 3 | 4 | 5 | 6 | 7 | 8  | 9 | 10 | 11 | 12 | 13 | 14 | 15 | 16 | 17 | 18 | 19 | 20 | 21 | 22 | 23 | 24 | 25  | 26 | Total |
|------|---|---|---|---|---|---|---|----|---|----|----|----|----|----|----|----|----|----|----|----|----|----|----|----|-----|----|-------|
| 1996 |   |   |   |   |   |   |   |    |   |    |    | 6  |    | 1  |    | 1  | 4  | 23 | 19 | 21 | 17 | 5  | 1  | 1  | 1.1 |    | 99    |
| 1997 |   |   |   |   |   |   | 8 |    | 2 | 3  | 1  |    |    | 1  |    |    | 3  | 2  | 5  | 8  | 9  | 4  | 7  | 20 | 17  | 8  | 100   |
| 1998 |   | 1 |   |   |   |   | 1 | 1  | 1 |    |    |    |    |    | 2  | 1  | 6  | 4  | 2  | 2  | 1  |    | 2  | 1  |     |    | 25    |
| 1999 |   |   |   |   |   |   |   |    | 2 | 1  | 1  | 1  |    | 5  |    |    |    | 2  |    |    | 3  |    | 1  |    |     |    | 14    |
| 2000 |   |   |   |   |   |   |   |    |   |    |    |    |    |    | 1  |    | 1  |    |    |    |    | 4  | 1  |    |     |    | 7     |
| 2001 |   |   |   |   |   |   |   |    |   |    |    |    |    |    |    |    | 1  |    | 1  | 2  | 2  | 8  | 1  |    |     |    | 15    |
| 2002 |   |   |   |   |   |   | 1 |    |   |    |    |    |    |    |    |    |    |    | 4  | 1  | 2  | 2  |    |    |     |    | 10    |
| 2003 |   |   |   |   |   |   |   |    | 2 |    |    |    |    | 1  |    | 1  | 1  | 1  | 2  | 4  | 3  | 3  | 10 | 18 | 13  | 8  | 67    |
| 2004 |   |   |   |   |   |   |   | 3  | 2 | 2  | 3  | 1  | 2  |    |    | 2  | 2  | 6  | 23 | 9  |    |    | 1  | 3  | 1   |    | 60    |
| 2005 |   |   |   |   |   |   |   |    | 2 | 1  | 1  |    | 2  |    |    |    |    | 3  | 5  | 4  | 3  | 4  | 1  |    |     |    | 26    |
| 2006 |   |   |   |   |   |   |   |    |   |    |    |    |    |    |    |    | 7  | 2  | 1  | 6  |    |    | 3  | 4  | 4   | 2  | 29    |
| 2007 |   |   |   |   |   |   |   | 25 | 3 | 2  |    |    |    |    | 1  | 1  | 4  |    | 1  | 1  | 1  |    | 1  |    |     |    | 15    |
| 2008 |   |   |   |   |   |   |   |    | 3 | 3  |    |    |    |    |    | 2  |    | 1  |    | 1  |    |    |    | 2  | 1   |    | 13    |
| 2009 |   |   |   |   |   |   |   |    |   | 2  | 1  |    |    |    |    |    |    |    | 6  | 3  | 2  | 1  | 1  | 2  | 1   | 2  | 21    |
| 2010 |   |   |   |   |   |   |   | 2  |   |    |    |    |    |    |    |    | 1  |    | 4  | 2  | 4  |    |    |    |     | 1  | 14    |
| 2017 |   |   | - |   |   |   |   | _  | 1 | _  | 1  |    |    | 2  | 3  | 6  | 2  | 1  | 4  |    |    | 2  | 3  | 5  |     | 6  | 36    |
| 2018 |   |   |   |   |   |   | 1 | 1  | 3 | 2  |    |    |    |    |    | 1  | 3  | 1  | 1  |    | 1  | 3  | 5  | 13 | 12  | 6  | 53    |
| 2019 |   |   |   |   |   |   | 1 | 2  | 3 | 1  | 1  |    |    |    |    | 1  | 2  | 3  | 1  | 2  | 1  |    | 2  | 1  | 4   | 2  | 27    |
| 2020 |   |   |   |   |   | 2 | 2 |    |   |    |    |    |    |    | 2  | 4  |    | 1  | 1  | 4  | 2  | 7  | 7  | 6  | 9   | 9  | 56    |
| 2021 |   |   |   |   |   |   |   |    | 3 | 1  |    |    | 1  |    |    |    |    |    |    | 2  | 2  |    | 2  | 5  | 1   | 1  | 18    |
| 2022 |   |   |   |   |   |   |   |    |   |    |    |    |    |    |    | 2  |    | 1  | 1  | 1  |    |    | 2  | 4  | 6   | 2  | 19    |
| 2023 |   |   |   |   |   |   |   |    |   | 1  |    |    |    | 1  |    |    | 3  | 3  | 5  | 5  | 1  | 1  | 1  |    |     |    | 20    |