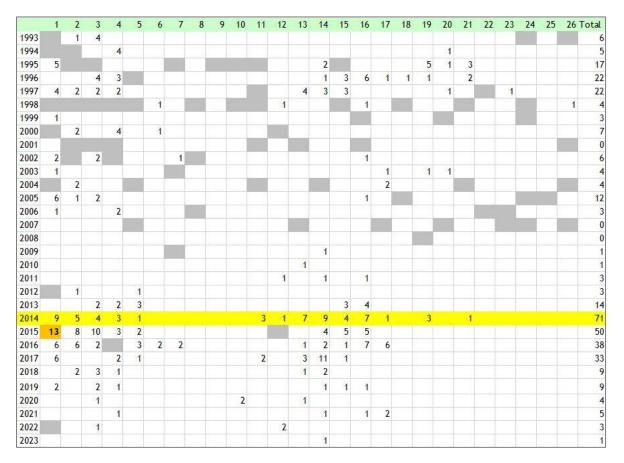

## Small Tortoiseshell

Transect weekly counts for the Stevenage and Knebworth area.



## Stevenage (South Fairlands Valley Park):

## **Knebworth Park:**

|      | 1  | 2 | 3 | 4 | 5 | 6 | 7   | 8 | 9 | 10 | 11 | 12 | 13   | 14 | 15 | 16  | 17 | 18 | 19 | 20 | 21 | 22 | 23 | 24  | 25 | 26 | Total |
|------|----|---|---|---|---|---|-----|---|---|----|----|----|------|----|----|-----|----|----|----|----|----|----|----|-----|----|----|-------|
| 1996 |    |   | 1 |   |   | 1 |     |   |   |    |    | 1  |      | 2  |    | 2   | 3  | 1  |    |    | 1  | 2  | 4  | 4   |    |    | 23    |
| 1997 | 12 | 6 |   | 3 |   | 1 | 4   |   |   | 1  |    |    | 9    | 15 |    | 1   | 6  |    | 1  | 5  | 17 | 37 | 41 | 5   | 5  | 1  | 170   |
| 1998 |    |   |   | 3 | 4 | 1 | 2   | 2 | 2 |    |    |    |      | 1  | 2  | 14  | 8  | 3  |    |    | 1  |    | 1  |     |    |    | 45    |
| 19